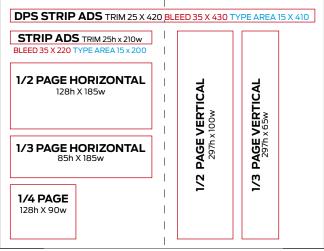

# MATERIAL REQUIREMENTS

ALL MEASUREMENTS SHOWN ARE IN MILLIMETRES, HEIGHT X WIDTH IMAGES ARE NOT TO SCALE

### **DISPLAY ADVERTISING**

# FULL PAGE (FPC) TRIM 297 X 210 BLEED 307 X 220 TYPE AREA 287 X 190



# **DISPLAY ADVERTISING - BROKEN SPACE**



### All fractional ads are floated.

### **SPECIFICATIONS**

### **PDFs**

- Please supply PDF files to the PDF/X-3 standard.
- Resolution is 300 dpi.
- All fonts must be embedded in the PDF.

Fonts must be active on your system at the time of pdf creation.

### **Image specifications**

- Image resolution is 300dpi. All colours must be set to CMYK.
- Do not enlarge images more than 25%
- · Check all linked images are updated.

### **Document specifications**

- Digital files must be prepared to the correct final size check that type, trim and bleed areas are correct.
- Ensure all live elements you wish to print are kept within the type area.
- Bleed provide 5mm of bleed where bleed is required. Check that crop marks are visible.

### **Colour specifications**

- All colours to be set to