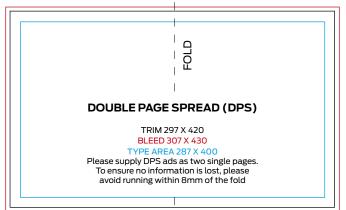

# MATERIAL REQUIREMENTS

ALL MEASUREMENTS SHOWN ARE IN MILLIMETRES, HEIGHT X WIDTH IMAGES ARE NOT TO SCALE

### **DISPLAY ADVERTISING**

# FULL PAGE (FPC) TRIM 297 X 210 BLEED 307 X 220 TYPE AREA 287 X 190



# **DISPLAY ADVERTISING - BROKEN SPACE**



### All fractional ads are floated.

### **SPECIFICATIONS**

### **PDFs**

- Please supply PDF files to the PDF/X-3 standard.
- Resolution is 300 dpi.
- All fonts must be embedded in the PDF.

Fonts must be active on your system at the time of pdf creation.

### **Image specifications**

- Image resolution is 300dpi. All colours must be set to CMYK.
- Do not enlarge images more than 25%
- · Check all linked images are updated.

### **Document specifications**

- Digital files must be prepared to the correct final size check that type, trim and bleed areas are correct.
- Ensure all live elements you wish to print are kept within the type area.
- Bleed provide 5mm of bleed where bleed is required. Check that crop marks are visible.

### **Colour