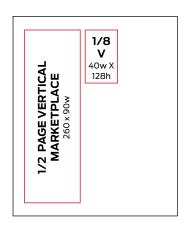

.

Never use 100% of all four colours.

- Total sum density (total ink weight) to fall between 280% & 300%.
- · Convert all spot colours to CMYK.
- Black text level type should be 100% black only.

### **Fonts**

• nextmedia supports Open type fonts and PC Postscript fonts only.

### **Applications supported**

• InDesign, Photoshop, Illustrator, Word docs, Text docs, PDF.

### **DELIVERY OPTIONS**

- Quickcut to nextmedia (preferable)
- Websend or Dropbox
- Hightail (previously YouSendIt) www.hightail.com

### **EMAI**

We accept email files under 30mb. Please note the booking number and magazine title in the subject field and email to adops@nextmedia.com.au

### **CONTACT US**

Advertising Traffic Co-ordinator on (02) 9901 6100 or adops@nextmedia.com.au

# **MARKETPLACE ADVERTISING**