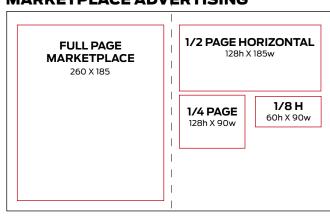

an.

Never use 100% of all four colours.

- Total sum density (total ink weight) to fall between 280% & 300%.
- · Convert all spot colours to CMYK.
- Black text level type should be 100% black only.

### **Fonts**

• nextmedia supports Open type fonts and PC Postscript fonts only.

### **Applications supported**

• InDesign, Photoshop, Illustrator, Word docs, Text docs, PDF.

### **DELIVERY OPTIONS**

- Quickcut to nextmedia (preferable)
- Websend or Dropbox
- Hightail (previously YouSendIt) www.hightail.com

### **EMAI**

We accept email files under 30mb. Please note the booking number and magazine title in the subject field and email to adops@nextmedia.com.au

### **CONTACT US**

Advertising Traffic Co-ordinator on (02) 9901 6100 or adops@nextmedia.com.au

# **MARKETPLACE ADVERTISING**