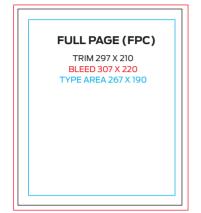

# MATERIAL REQUIREMENTS

ALL MEASUREMENTS SHOWN ARE IN MILLIMETRES, HEIGHT X WIDTH

**IMAGES ARE NOT TO SCALE** 