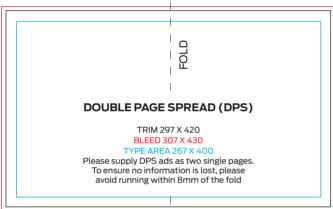

# MATERIAL REQUIREMENTS

ALL MEASUREMENTS SHOWN ARE IN MILLIMETRES, HEIGHT X WIDTH

**IMAGES ARE NOT TO SCALE** 