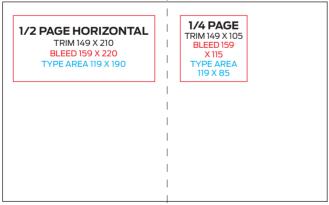

# MATERIAL REQUIREMENTS

ALL MEASUREMENTS SHOWN ARE IN MILLIMETRES, HEIGHT X WIDTH

**IMAGES ARE NOT TO SCALE** 

# **DISPLAY ADVERTISING - BROKEN SPACE**

All fractional ads are floated.

1/2 PAGE VERTICAL
TRIM 297 X105
BLEED 307 X115
TYPE AREA 267 X 85
TYPE AREA 267 X 80
TYPE AREA 267 X 50
TYPE AREA 267 X 50